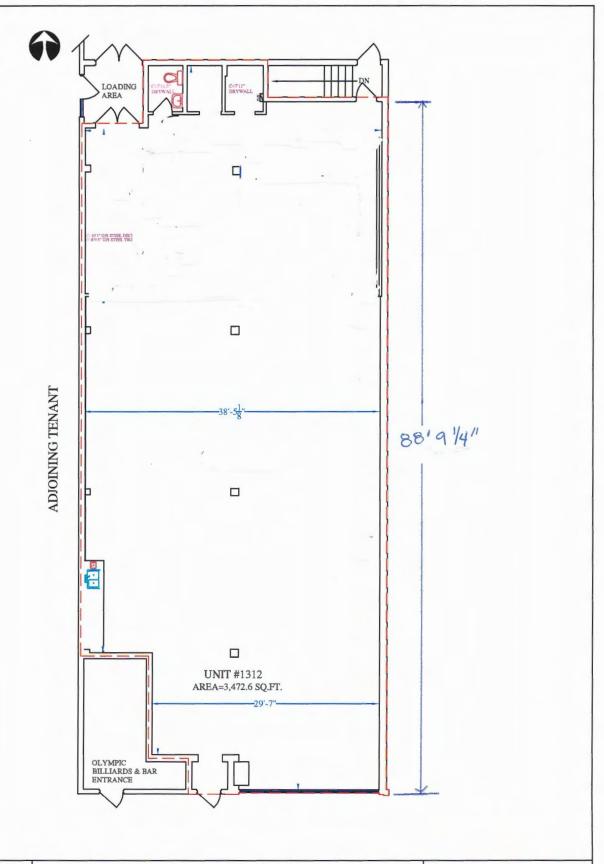

#### Highlights...

- √ 3,400 sq ft of Lower Level retail
- ✓ High exposure high traffic retail location
- ✓ Great draw from surrounding area
- ✓ Highly visible signage available
- High traffic counts and vibrant walk up corridor
- ✓ Below market gross rental rate

## FOR LEASE

ADDRESS: 1312 B - 17th Avenue SW, Calgary, Alberta

**AVAILABLE SPACE:** 3,400 sq. ft. +/-

OCCUPANCY: Available immediately

GROSS RENT: Starting at \$5,000 per month Gross

**UTILITIES:** Extra, payable by Tenant