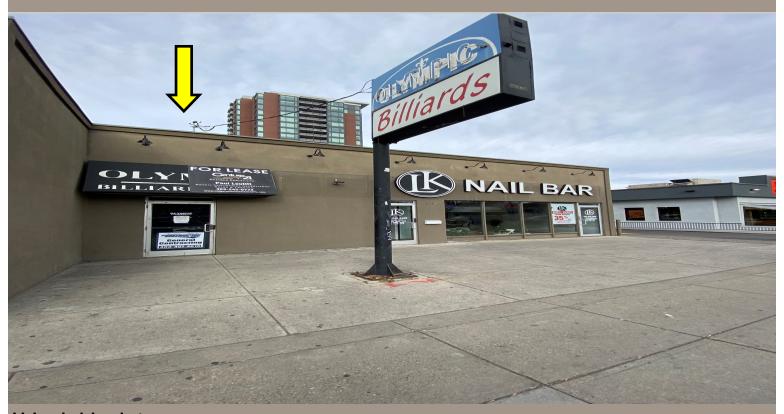

#### HIGH EXPOSURE LOWER LEVEL RETAIL 1312 B -17th Avenue SW

SIGNAGE: Highly visible fascia signage

PARKING: 1 reserved stall in rear, common stalls along east side, street parking

**ZONING:** CC COR / Centre City Commercial Corridor District

TERM: 5 years

**COMMENTS:** High exposure Lower Level retail opportunity on the Sunshine side of

17 Avenue SW Offering below market gross rental rate, high traffic walkup

corridor Long history as a Billiards Hall, Prime for a new concept. Shell space with high ceilings and 2 washrooms roughed in.

Existing Tenant's include, Thai Restaurant, Hair Salon, Esthetics Salon,