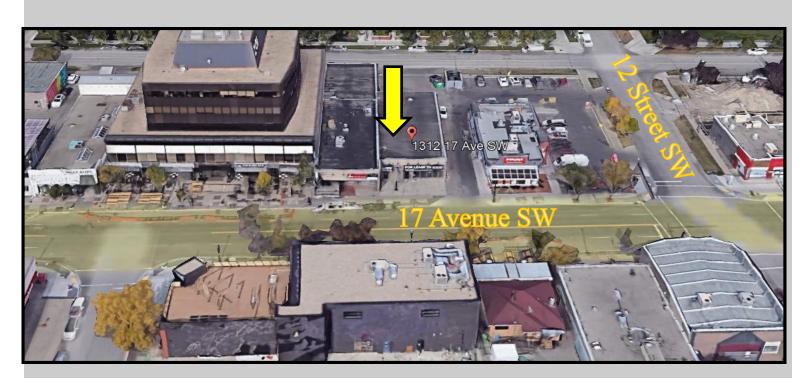

#### HIGH EXPOSURE LOWER LEVEL RETAIL 1312 B -17th Avenue SW

## FOR LEASE

ADDRESS: 1312 B - 17th Avenue SW, Calgary, Alberta

**AVAILABLE SPACE:** 3,400 sq. ft. +/-

OCCUPANCY: Available immediately

GROSS RENT: Starting at \$5,000 per month Gross

**UTILITIES:** Extra, payable by Tenant