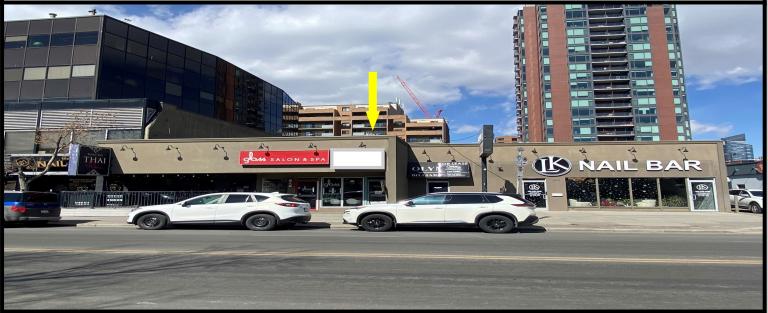

#### HIGH EXPOSURE LOWER LEVEL RETAIL 1314 B -17th Avenue SW

### FOR LEASE

ADDRESS: 1314 B - 17th Avenue SW, Calgary, Alberta

**AVAILABLE SPACE:** 1,400 sq. ft. +/-

**OCCUPANCY:** Available June 1, 2023

GROSS RENT: Starting at \$3,500 per month Gross

UTILITIES: Heat included, Electricity Extra, payable by Tenant

SIGNAGE: Highly visible fascia signage

**ZONING:** CC COR / Centre City Commercial Corridor District

TERM: 3-5 years

**COMMENTS:** High exposure Lower Level opportunity on the Sunshine side of

17 Avenue SW Offering below market gross rental rate, high traffic walkup