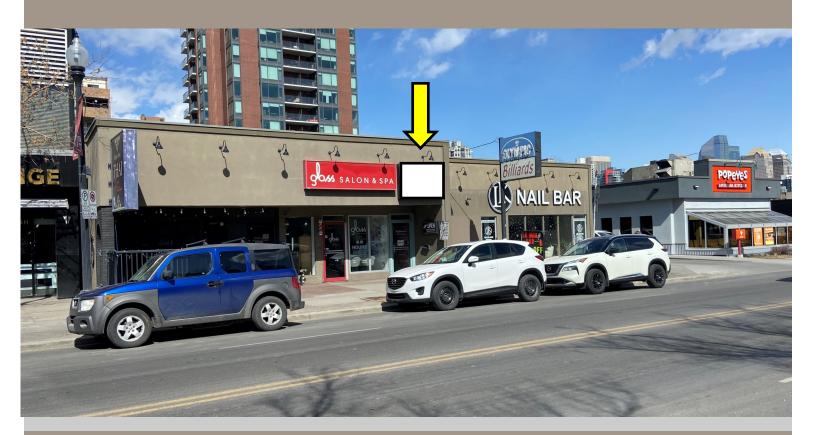

#### HIGH EXPOSURE LOWER LEVEL RETAIL 1314 B -17th Avenue SW

### FOR LEASE

ADDRESS: 1314 B - 17th Avenue SW, Calgary, Alberta

**AVAILABLE SPACE:** 1,400 sq. ft. +/-

**OCCUPANCY:** Available June 1, 2023

GROSS RENT: Starting at \$3,500 per month Gross

UTILITIES: Heat included, Electricity Extra, payable by Tenant

SIGNAGE: Highly visible fascia signage

**ZONING:** CC COR / Centre City Commercial Corridor District

TERM: 3-5 years

**COMMENTS:** High exposure Lower Level opportunity on the Sunshine side of

17 Avenue SW Offering below market gross rental rate, high traffic walkup