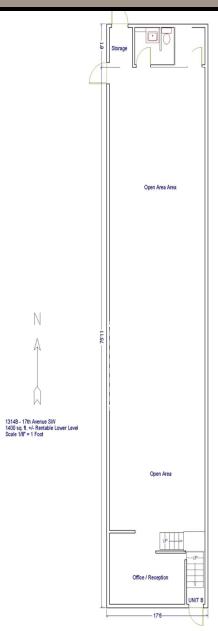

#### Highlights...

- √ 1,400 sq. ft. of Lower Level space
- ✓ High exposure high traffic retail location
- ✓ Great draw from surrounding area
- ✓ Highly visible signage available
- High traffic counts and vibrant walk up corridor
- ✓ Below market gross rental rate

### FOR LEASE

ADDRESS: 1314 B - 17th Avenue SW, Calgary, Alberta

**AVAILABLE SPACE:** 1,400 sq. ft. +/-

**OCCUPANCY:** Available June 1, 2023

GROSS RENT: Starting at \$3,500 per month Gross

UTILITIES: Heat included, Electricity Extra, payable by Tenant