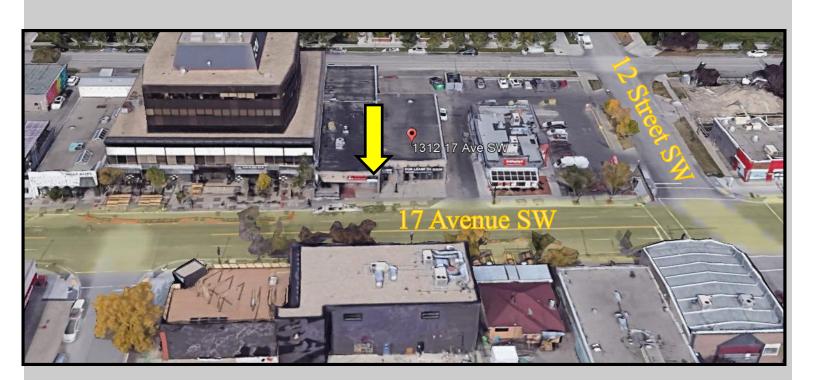

#### HIGH EXPOSURE LOWER LEVEL RETAIL 1314 B -17th Avenue SW

### FOR LEASE

ADDRESS: 1314 B - 17th Avenue SW, Calgary, Alberta

**AVAILABLE SPACE:** 1,400 sq. ft. +/-

**OCCUPANCY:** Available June 1, 2023

GROSS RENT: Starting at \$3,500 per month Gross

UTILITIES: Heat included, Electricity Extra, payable by Tenant