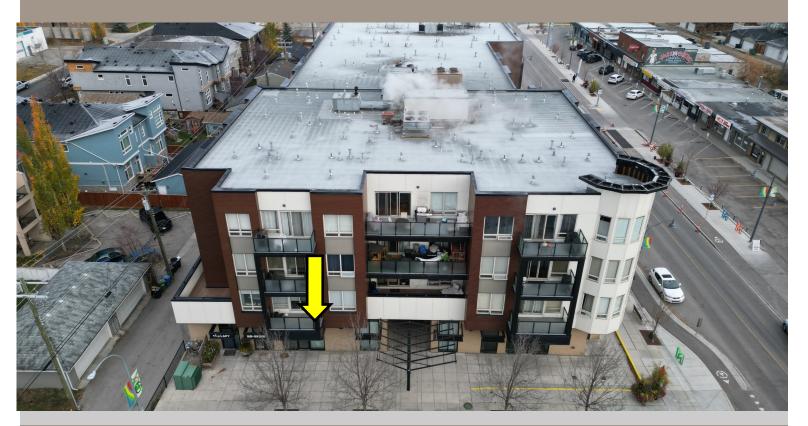

# HIGH EXPOSURE STREET LEVEL RETAIL MONTGOMERY 1889 45 Street NW

TERM: 3 - 5 years

COMMENTS: High exposure Street front retail opportunity on Bowness road NW Within

Mongomery Village a 4 story mixed use building with strong draw from exist ing main floor Tenants and built in traffic from residential component. Could accommodate many uses, currently build out into a Naturopath studio.