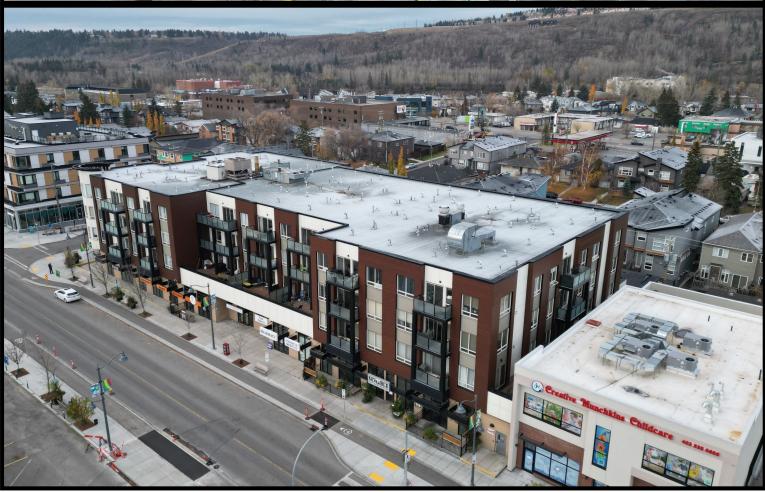

# HIGH EXPOSURE STREET LEVEL RETAIL MONTGOMERY 1889 45 Street NW

Industrial, Retail, Investment Sales & Leasing

ADDRESS: 1889 45 Street NW, Calgary, Alberta

**AVAILABLE SPACE:** 1,446 sq. ft. rentable

OCCUPANCY: Vacant, Immediate

**NET RENT:** Starting at \$26.50 per sq. ft. per annum or \$3,193.25 per month

TERM: 3 - 5 years

COMMENTS: High exposure Street front retail opportunity on Bowness road NW Within

Mongomery Village a 4 story mixed use building with strong draw from exist ing main floor Tenants and built in traffic from residential component. Could accommodate many uses, currently build out into a Naturopath studio.