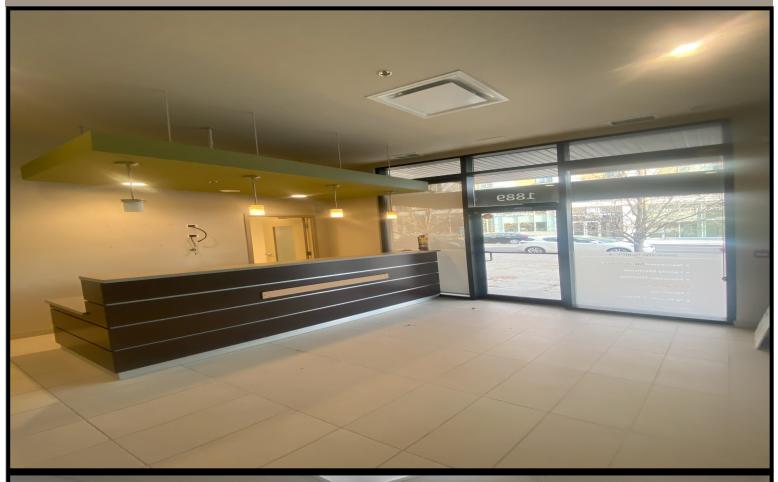

TERM: 3 - 5 years

COMMENTS: High exposure Street front retail opportunity on Bowness road NW Within

Mongomery Village a 4 story mixed use building with strong draw from exist ing main floor Tenants and built in traffic from residential component. Could accommodate many uses, currently build out into a Naturopath studio.

Reception, boardroom, 2 kitchenettes, washroom and 5 treatment rooms

Existing main floor Tenants include;

Notables Restaurant, Pinnacle Pharmacy & Medical, Wine Kitz, Montgomery Village Vet Clinic, Inviva Pharma Care Clinic and Thairapy Salon & Skin Care