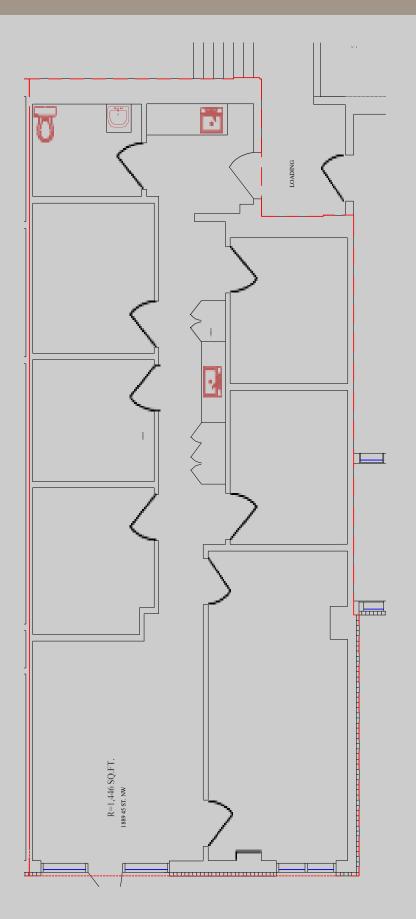

#### Highlights...

- √ 1,446 sq. ft. of Street Front retail
- ✓ High exposure high traffic retail location
- ✓ Great draw from building and surrounding area
- ✓ Highly visible signage available
- ✓ Good traffic counts and vibrant walk up corridor
- ✓ Below market Net Rental rates

Industrial, Retail, Investment Sales & Leasing

ADDRESS: 1889 45 Street NW, Calgary, Alberta

**AVAILABLE SPACE:** 1,446 sq. ft. rentable

OCCUPANCY: Vacant, Immediate

**NET RENT:** Starting at \$26.50 per sq. ft. per annum or \$3,193.25 per month

Reception, boardroom, 2 kitchenettes, washroom and 5 treatment rooms

Existing main floor Tenants include;

Notables Restaurant, Pinnacle Pharmacy & Medical, Wine Kitz, Montgomery Village Vet Clinic, Inviva Pharma Care Clinic and Thairapy Salon & Skin Care