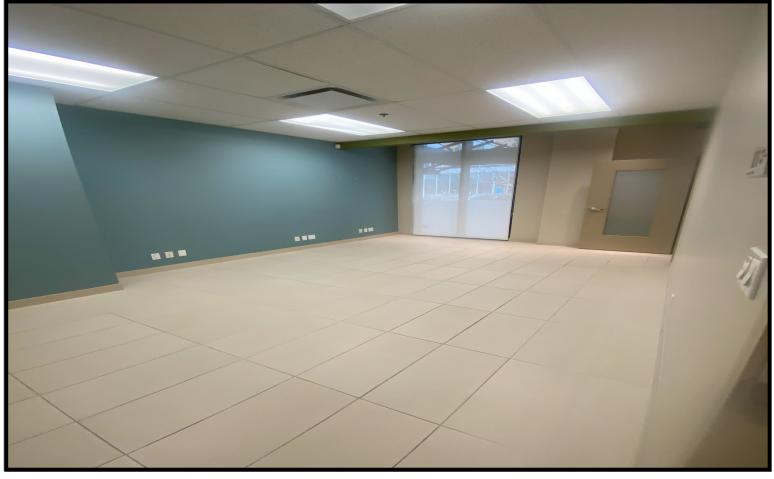

TERM: 3 - 5 years

COMMENTS: High exposure Street front retail opportunity on Bowness road NW Within

Mongomery Village a 4 story mixed use building with strong draw from exist ing main floor Tenants and built in traffic from residential component. Could accommodate many uses, currently build out into a Naturopath studio.

Reception, boardroom, 2 kitchenettes, washroom and 5 treatment rooms

Existing main floor Tenants include;

Notables Restaurant, Pinnacle Pharmacy & Medical, Wine Kitz, Montgomery Village Vet Clinic, Inviva Pharma Care Clinic and Thairapy Salon & Skin Care