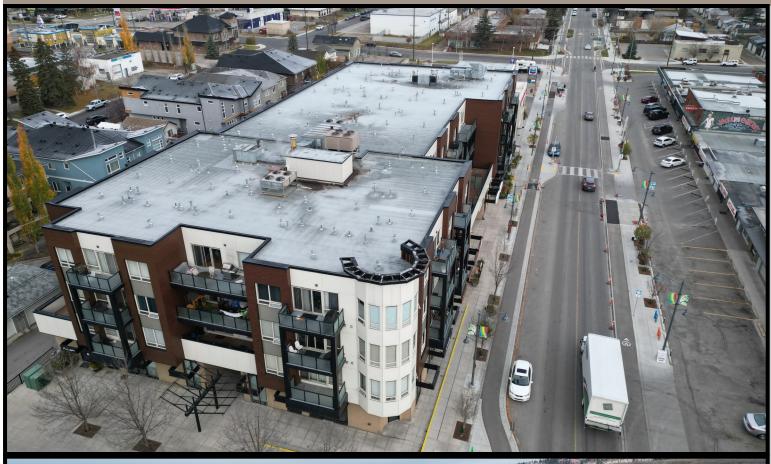

# HIGH EXPOSURE STREET LEVEL RETAIL MONTGOMERY 1889 45 Street NW

Industrial, Retail, Investment Sales & Leasing

ADDRESS: 1889 45 Street NW, Calgary, Alberta

**AVAILABLE SPACE:** 1,446 sq. ft. rentable

OCCUPANCY: Vacant, Immediate

**NET RENT:** Starting at \$26.50 per sq. ft. per annum or \$3,193.25 per month

TERM: 3 - 5 years

COMMENTS: High exposure Street front retail opportunity on Bowness road NW Within

Mongomery Village a 4 story mixed use building with strong draw from exist ing main floor Tenants and built in traffic from residential component. Could accommodate many uses, currently build out into a Naturopath studio.