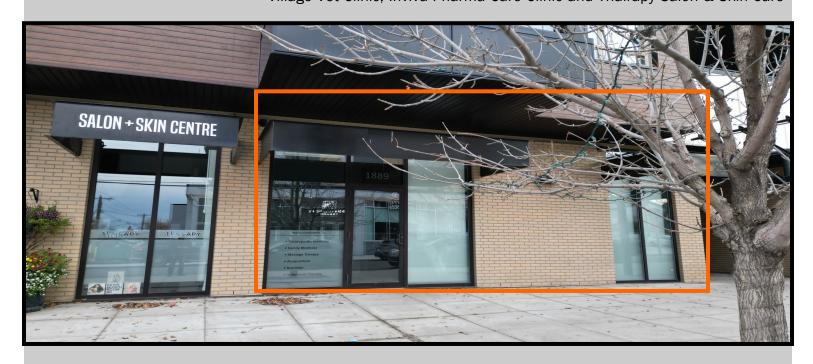

Industrial, Retail, Investment Sales & Leasing

ADDRESS: 1889 45 Street NW, Calgary, Alberta

**AVAILABLE SPACE:** 1,446 sq. ft. rentable

OCCUPANCY: Vacant, Immediate

**NET RENT:** Starting at \$26.50 per sq. ft. per annum or \$3,193.25 per month

**OPERATING COSTS:** \$18.84 per sq. ft. per annum or 2,270.22 per month

**UTILITIES:** Extra, payable by Tenant

SIGNAGE: Highly visible fascia signage

**ZONING:** MU-2f3.0h16 Mixed Use - Active Frontage

Reception, boardroom, 2 kitchenettes, washroom and 5 treatment rooms

Existing main floor Tenants include;

Notables Restaurant, Pinnacle Pharmacy & Medical, Wine Kitz, Montgomery Village Vet Clinic, Inviva Pharma Care Clinic and Thairapy Salon & Skin Care