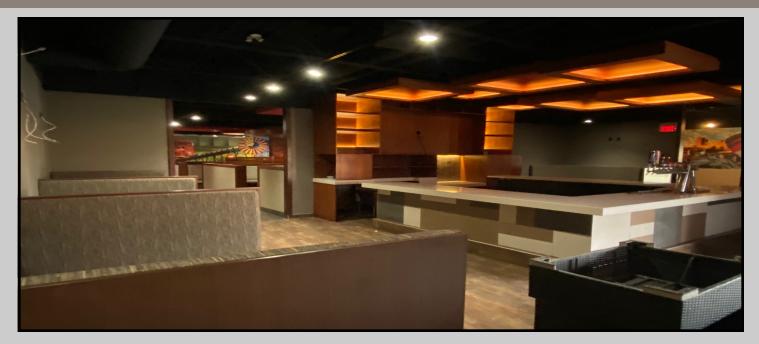

# FOR LEASE HIGH EXPOSURE RESTAURANT LOUNGE, PATIO

ADDRESS: 2121–36 Street NE T1Y 5S3

**DESCRIPTION:** Full service restaurant, sports lounge and patio

**SIZE OF PREMISES:** 5,712 square feet rentable on main floor, No Charge 1,741 sq ft lower level

Containing walk in cooler, staff room, staff washroom and storage

**DESIGNATION:** Licensed restaurant and bar

CAPACITY: 100 seat dining room, 60 seat lounge, 40 seat patio

**LEASE TERM:** 5 -10 Year Term

**OPTION TO RENEW:** Yes

MINIMUM RENT: \$34 per sq ft per Annum

ADDITIONAL RENT: (2020) \$14.60 per sq ft per Annum

SIGNAGE: Fascia:\$500 per month, Pylon Double sided:\$500 per month

COMMENTS: Excellent Restaurant Lease Opportunity, 5,712 sq. ft. endcap prime for a Concept change, direct exposure to major traffic corridor 36 Street NE located on East end of Sunridge Mall facing 36 Street . Above average improvements currently set up a a full service restaurant, sports lounge and patio. Canopy, kitchen line stainless, dish pit, walk in coolers and freezers still in place. pay no rent on lower level cooler, staff and storage area.