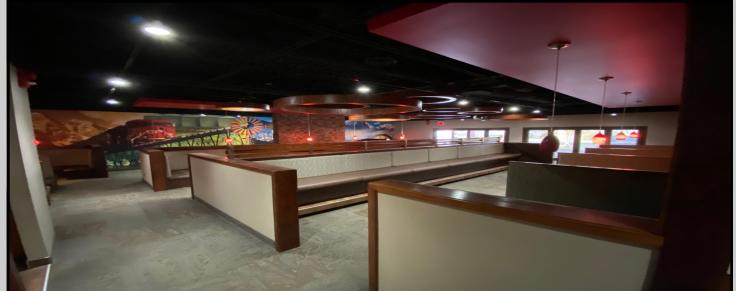

# FOR LEASE HIGH EXPOSURE RESTAURANT LOUNGE, PATIO

ADDRESS: 2121–36 Street NE T1Y 5S3

**DESCRIPTION:** Full service restaurant, sports lounge and patio

**SIZE OF PREMISES:** 5,712 square feet rentable on main floor, No Charge 1,741 sq ft lower level

Containing walk in cooler, staff room, staff washroom and storage

**DESIGNATION:** Licensed restaurant and bar

CAPACITY: 100 seat dining room, 60 seat lounge, 40 seat patio

**LEASE TERM:** 5 -10 Year Term

**OPTION TO RENEW:** Yes

MINIMUM RENT: \$34 per sq ft per Annum

ADDITIONAL RENT: (2020) \$14.60 per sq ft per Annum

SIGNAGE: Fascia:\$500 per month, Pylon Double sided:\$500 per month

COMMENTS: Excellent Restaurant Lease Opportunity, 5,712 sq. ft. endcap prime for a Concept change, direct exposure to major traffic corridor 36 Street NE located on East end of Sunridge Mall facing 36 Street . Above average improvements currently set up a a full service restaurant, sports lounge and patio. Canopy, kitchen line stainless, dish pit, walk in coolers and freezers still in place. pay no rent on lower level cooler, staff and storage area.