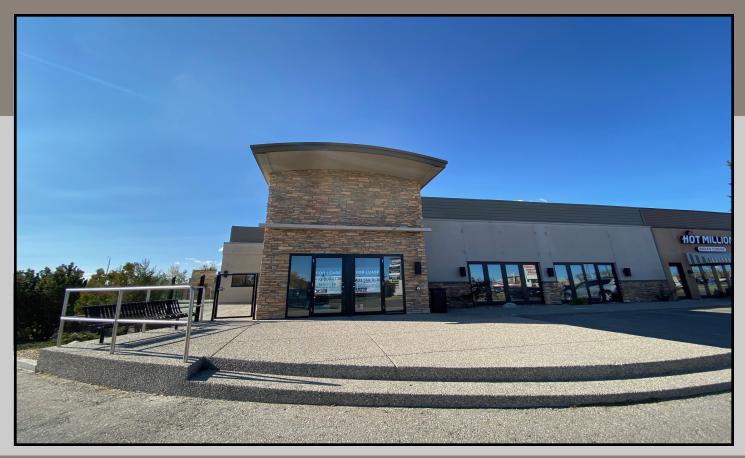

#### Highlights...

- Excellent Endcap location with direct exposure to major corridor 36 street NE and Sunridge mall
- ✓ Extensive build out, above average leasehold improvements
- Canopy line dish pit, coolers freezers still in place
- ✓ High exposure pylon signage
- ✓ Excellent location on East side of Sunridge mall parking lot

# FOR LEASE HIGH EXPOSURE RESTAURANT LOUNGE, PATIO

ADDRESS: 2121–36 Street NE T1Y 5S3

**DESCRIPTION:** Full service restaurant, sports lounge and patio

**SIZE OF PREMISES:** 5,712 square feet rentable on main floor, No Charge 1,741 sq ft lower level

**OPTION TO RENEW:** Yes

MINIMUM RENT: \$34 per sq ft per Annum

ADDITIONAL RENT: (2020) \$14.60 per sq ft per Annum

SIGNAGE: Fascia:\$500 per month, Pylon Double sided:\$500 per month

COMMENTS: Excellent Restaurant Lease Opportunity, 5,712 sq. ft. endcap prime for a Concept change, direct exposure to major traffic corridor 36 Street NE located on East end of Sunridge Mall facing 36 Street . Above average improvements currently set up a a full service restaurant, sports lounge and patio. Canopy, kitchen line stainless, dish pit, walk in coolers and freezers still in place. pay no rent on lower level cooler, staff and storage area.