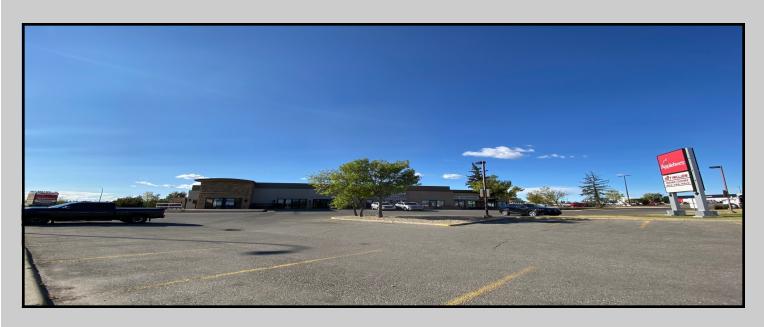

#### Highlights...

- Excellent Endcap location with direct exposure to major corridor 36 street NE and Sunridge mall
- ✓ Extensive build out, above average leasehold improvements
- Canopy line dish pit, coolers freezers still in place
- ✓ High exposure pylon signage
- ✓ Excellent location on East side of Sunridge mall parking lot

# FOR LEASE HIGH EXPOSURE RESTAURANT LOUNGE, PATIO

ADDRESS: 2121–36 Street NE T1Y 5S3

**DESCRIPTION:** Full service restaurant, sports lounge and patio

**SIZE OF PREMISES:** 5,712 square feet rentable on main floor, No Charge 1,741 sq ft lower level

**OPTION TO RENEW:** Yes

MINIMUM RENT: \$34 per sq ft per Annum

ADDITIONAL RENT: (2020) \$14.60 per sq ft per Annum

SIGNAGE: Fascia:\$500 per month, Pylon Double sided:\$500 per month

COMMENTS: Excellent Restaurant Lease Opportunity, 5,712 sq. ft. endcap prime for a Concept change, direct exposure to major traffic corridor 36 Street NE located on East end of Sunridge Mall facing 36 Street . Above average improvements currently set up a a full service restaurant, sports lounge and patio. Canopy, kitchen line stainless, dish pit, walk in coolers and freezers still in place. pay no rent on lower level cooler, staff and storage area.