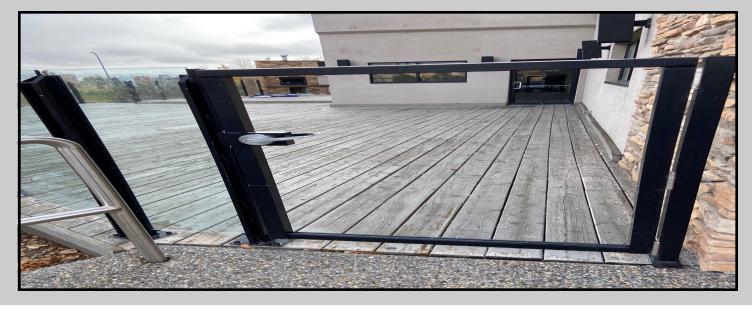

# FOR LEASE HIGH EXPOSURE RESTAURANT LOUNGE, PATIO

ADDRESS: 2121–36 Street NE T1Y 5S3

**DESCRIPTION:** Full service restaurant, sports lounge and patio

**SIZE OF PREMISES:** 5,712 square feet rentable on main floor, No Charge 1,741 sq ft lower level