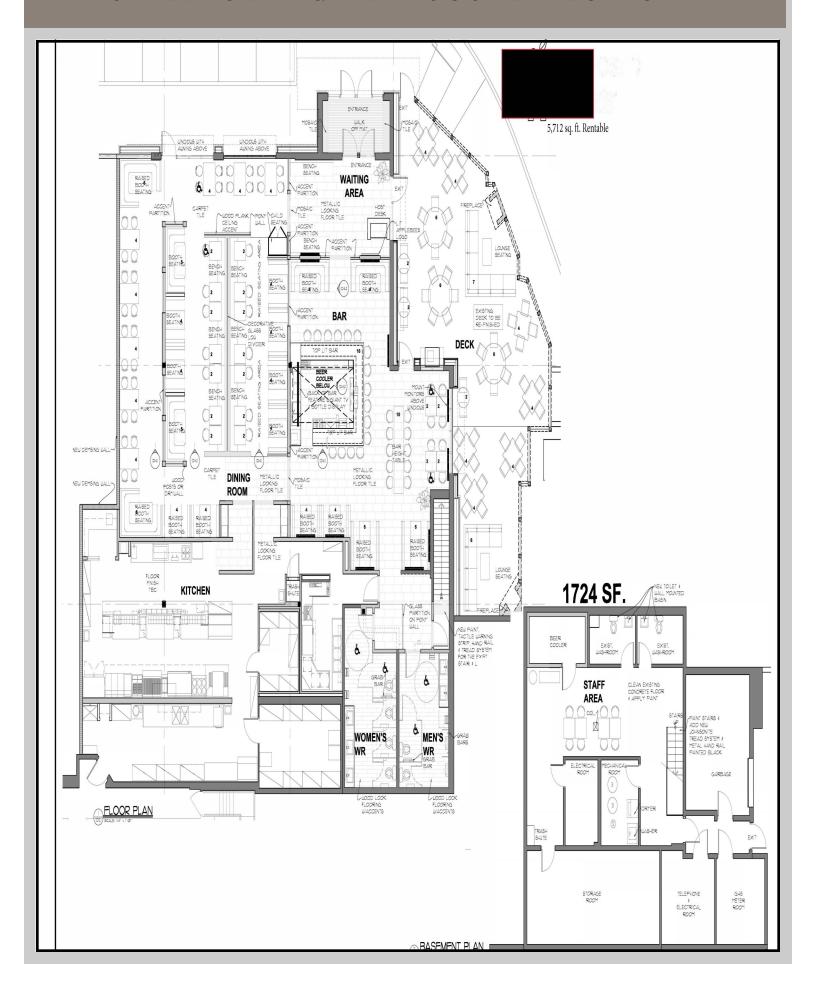

# FOR LEASE HIGH EXPOSURE RESTAURANT LOUNGE, PATIO

ADDRESS: 2121–36 Street NE T1Y 5S3

**DESCRIPTION:** Full service restaurant, sports lounge and patio

**SIZE OF PREMISES:** 5,712 square feet rentable on main floor, No Charge 1,741 sq ft lower level

Containing walk in cooler, staff room, staff washroom and storage

**DESIGNATION:** Licensed restaurant and bar

CAPACITY: 100 seat dining room, 60 seat lounge, 40 seat patio

**LEASE TERM:** 5 -10 Year Term

**OPTION TO RENEW:** Yes

MINIMUM RENT: \$34 per sq ft per Annum

ADDITIONAL RENT: (2020) \$14.60 per sq ft per Annum

SIGNAGE: Fascia:\$500 per month, Pylon Double sided:\$500 per month

COMMENTS: Excellent Restaurant Lease Opportunity, 5,712 sq. ft. endcap prime for a Concept change, direct exposure to major traffic corridor 36 Street NE located on East end of Sunridge Mall facing 36 Street . Above average improvements currently set up a a full service restaurant, sports lounge and patio. Canopy, kitchen line stainless, dish pit, walk in coolers and freezers still in place. pay no rent on lower level cooler, staff and storage area.