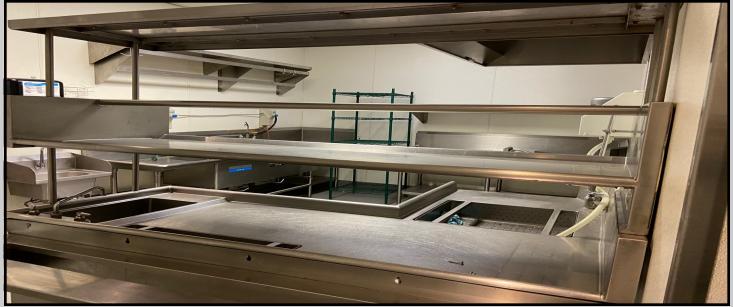

#### Highlights...

- Excellent Endcap location with direct exposure to major corridor 36 street NE and Sunridge mall
- ✓ Extensive build out, above average leasehold improvements
- Canopy line dish pit, coolers freezers still in place
- ✓ High exposure pylon signage
- ✓ Excellent location on East side of Sunridge mall parking lot

**OPTION TO RENEW:** Yes

MINIMUM RENT: \$34 per sq ft per Annum

ADDITIONAL RENT: (2020) \$14.60 per sq ft per Annum

SIGNAGE: Fascia:\$500 per month, Pylon Double sided:\$500 per month

COMMENTS: Excellent Restaurant Lease Opportunity, 5,712 sq. ft. endcap prime for a Concept change, direct exposure to major traffic corridor 36 Street NE located on East end of Sunridge Mall facing 36 Street . Above average improvements currently set up a a full service restaurant, sports lounge and patio. Canopy, kitchen line stainless, dish pit, walk in coolers and freezers still in place. pay no rent on lower level cooler, staff and storage area.