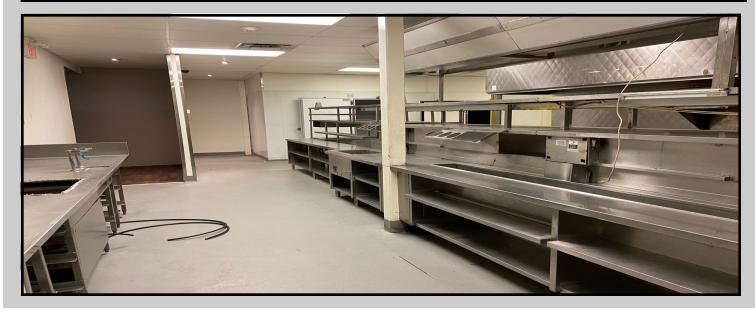

#### Highlights...

- Excellent Endcap location with direct exposure to major corridor 36 street NE and Sunridge mall
- ✓ Extensive build out, above average leasehold improvements
- Canopy line dish pit, coolers freezers still in place
- ✓ High exposure pylon signage
- ✓ Excellent location on East side of Sunridge mall parking lot

**OPTION TO RENEW:** Yes

MINIMUM RENT: \$34 per sq ft per Annum

ADDITIONAL RENT: (2020) \$14.60 per sq ft per Annum

SIGNAGE: Fascia:\$500 per month, Pylon Double sided:\$500 per month

COMMENTS: Excellent Restaurant Lease Opportunity, 5,712 sq. ft. endcap prime for a Concept change, direct exposure to major traffic corridor 36 Street NE located on East end of Sunridge Mall facing 36 Street . Above average improvements currently set up a a full service restaurant, sports lounge and patio. Canopy, kitchen line stainless, dish pit, walk in coolers and freezers still in place. pay no rent on lower level cooler, staff and storage area.