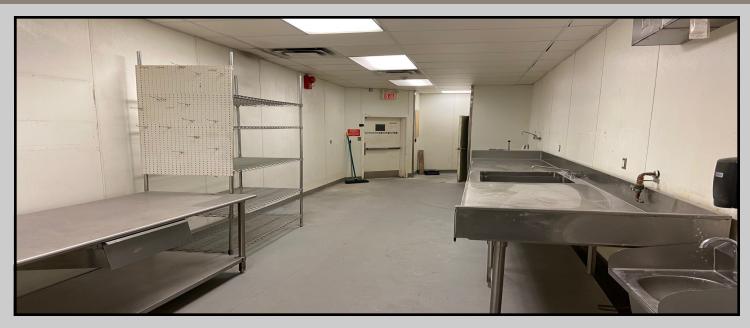

#### Highlights...

- Excellent Endcap location with direct exposure to major corridor 36 street NE and Sunridge mall
- ✓ Extensive build out, above average leasehold improvements
- Canopy line dish pit, coolers freezers still in place
- ✓ High exposure pylon signage
- ✓ Excellent location on East side of Sunridge mall parking lot

Containing walk in cooler, staff room, staff washroom and storage

**DESIGNATION:** Licensed restaurant and bar

CAPACITY: 100 seat dining room, 60 seat lounge, 40 seat patio

**LEASE TERM:** 5 -10 Year Term

**OPTION TO RENEW:** Yes

MINIMUM RENT: \$34 per sq ft per Annum

ADDITIONAL RENT: (2020) \$14.60 per sq ft per Annum

SIGNAGE: Fascia:\$500 per month, Pylon Double sided:\$500 per month

COMMENTS: Excellent Restaurant Lease Opportunity, 5,712 sq. ft. endcap prime for a Concept change, direct exposure to major traffic corridor 36 Street NE located on East end of Sunridge Mall facing 36 Street . Above average improvements currently set up a a full service restaurant, sports lounge and patio. Canopy, kitchen line stainless, dish pit, walk in coolers and freezers still in place. pay no rent on lower level cooler, staff and storage area.