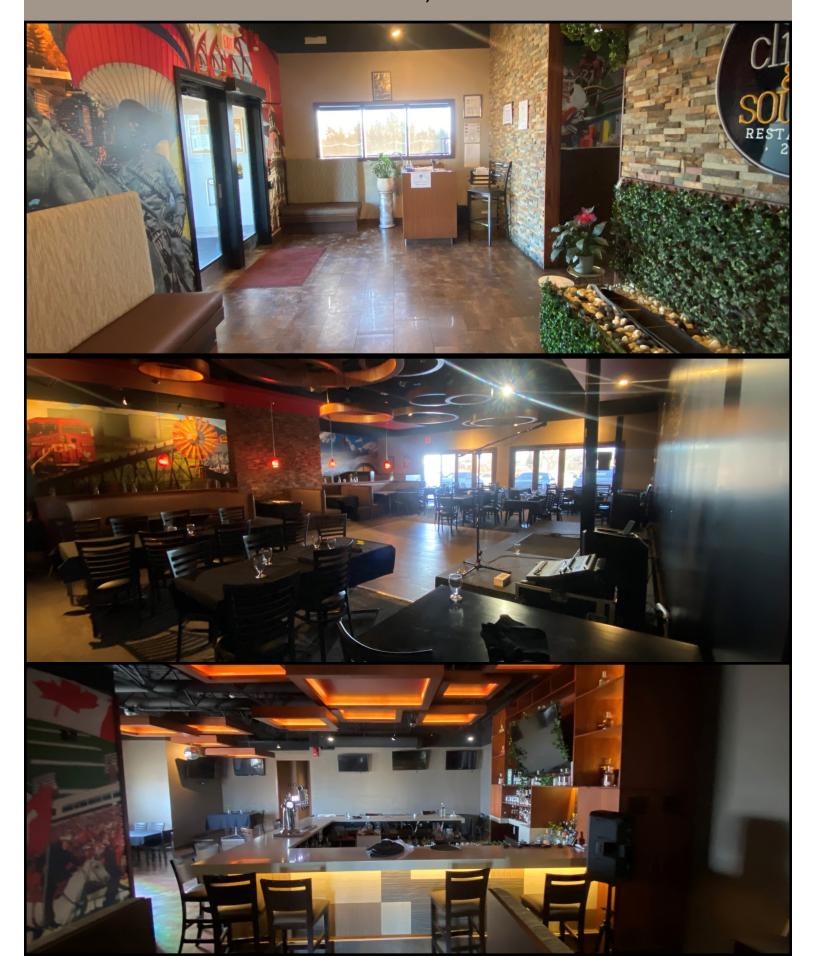

Containing walk in cooler, staff room, staff washroom and storage

**DESIGNATION:** Licensed restaurant and bar with entrrtainment

CAPACITY: 100 seat dining room, 60 seat lounge, 40 seat patio, TBV

**LEASE TERM:** 5 -10 Year Term

**OPTION TO RENEW:** Yes

MINIMUM RENT: Starting at \$28.00 per sq ft per Annum

ADDITIONAL RENT: (2024) \$15.81 per sq ft per Annum

SIGNAGE: Fascia:\$500 per month, Pylon Double sided:\$500 per month

COMMENTS: High exposure Restaurant Available for Lease, East side of Sunridge Mall with direct exposure to mall and high traffic 36 Street NE 5,712 sq. ft. main floor full service restaurant / bar with entertainment area and Patio. Extensive buildout prime for a new concept. Large efficient kitchen, canopy, walk in cooler & freezer, dish pit, all existing equipment included, as is. Bonus Pay No Rent on the 1,741 sq. ft. lower containing loading area, walk in cooler, staff lockers and washroom, storage, laundry room, garbage and waste oil dump from kitchen, recycling disposal area.