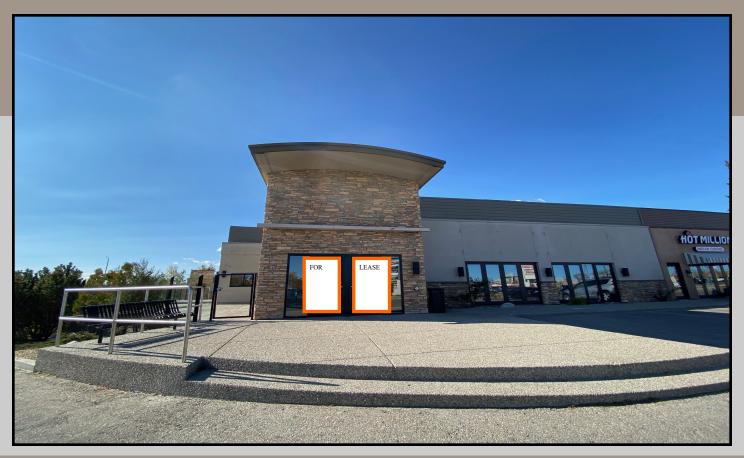

#### Highlights...

- Excellent Endcap location with direct exposure to major corridor 36 street NE and Sunridge mall
- ✓ Extensive build out, above average leasehold improvements
- Canopy line dish pit, coolers freezers still in place
- ✓ High exposure pylon signage
- ✓ Excellent location on East side of Sunridge mall parking lot

## FOR LEASE HIGH EXPOSURE RESTAURANT LOUNGE, PATIO

ADDRESS: Building 3660 - 20 Avenue NE, Premises 2121 - 36 Street NE T1Y 5S3

**DESCRIPTION:** Full service restaurant, sports lounge and patio

**SIZE OF PREMISES:** 5,712 square feet rentable on main floor, No Charge 1,741 sq ft lower level

**OPTION TO RENEW:** Yes

MINIMUM RENT: Starting at \$28.00 per sq ft per Annum

ADDITIONAL RENT: (2024) \$15.81 per sq ft per Annum

SIGNAGE: Fascia:\$500 per month, Pylon Double sided:\$500 per month

COMMENTS: High exposure Restaurant Available for Lease, East side of Sunridge Mall with direct exposure to mall and high traffic 36 Street NE 5,712 sq. ft. main floor full service restaurant / bar with entertainment area and Patio. Extensive buildout prime for a new concept. Large efficient kitchen, canopy, walk in cooler & freezer, dish pit, all existing equipment included, as is. Bonus Pay No Rent on the 1,741 sq. ft. lower containing loading area, walk in cooler, staff lockers and washroom, storage, laundry room, garbage and waste oil dump from kitchen, recycling disposal area.