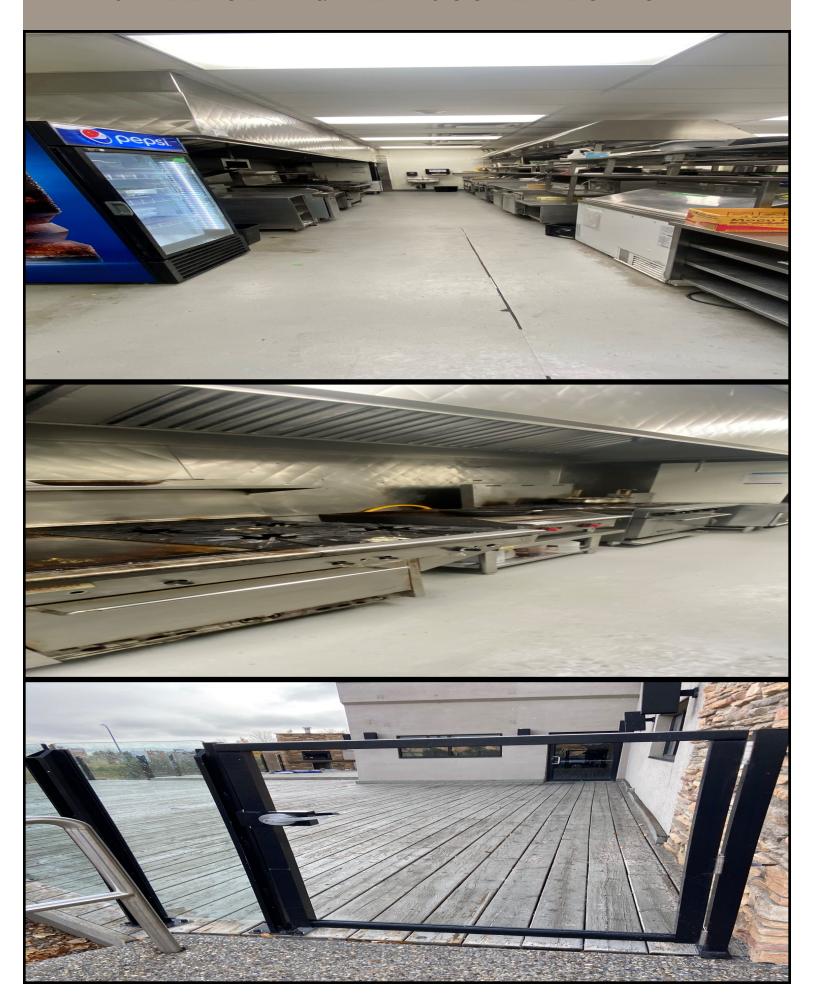

Containing walk in cooler, staff room, staff washroom and storage

**DESIGNATION:** Licensed restaurant and bar with entrrtainment

CAPACITY: 100 seat dining room, 60 seat lounge, 40 seat patio, TBV

**LEASE TERM:** 5 -10 Year Term

**OPTION TO RENEW:** Yes

MINIMUM RENT: Starting at \$28.00 per sq ft per Annum

ADDITIONAL RENT: (2024) \$15.81 per sq ft per Annum

SIGNAGE: Fascia:\$500 per month, Pylon Double sided:\$500 per month

COMMENTS: High exposure Restaurant Available for Lease, East side of Sunridge Mall with direct exposure to mall and high traffic 36 Street NE 5,712 sq. ft. main floor full service restaurant / bar with entertainment area and Patio. Extensive buildout prime for a new concept. Large efficient kitchen, canopy, walk in cooler & freezer, dish pit, all existing equipment included, as is. Bonus Pay No Rent on the 1,741 sq. ft. lower containing loading area, walk in cooler, staff lockers and washroom, storage, laundry room, garbage and waste oil dump from kitchen, recycling disposal area.