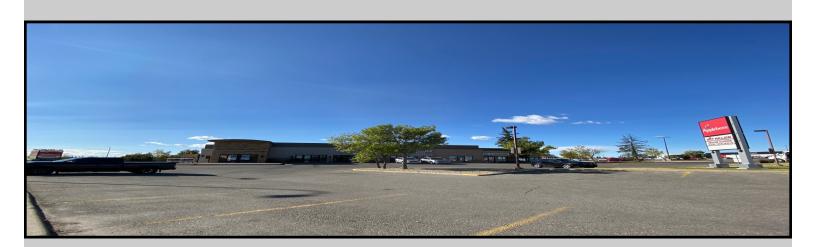

#### Highlights...

- Excellent Endcap location with direct exposure to major corridor 36 street NE and Sunridge mall
- ✓ Extensive build out, above average leasehold improvements
- Canopy line dish pit, coolers freezers still in place
- ✓ High exposure pylon signage
- ✓ Excellent location on East side of Sunridge mall parking lot

## FOR LEASE HIGH EXPOSURE RESTAURANT LOUNGE, PATIO

ADDRESS: Building 3660 - 20 Avenue NE, Premises 2121 - 36 Street NE T1Y 5S3

**DESCRIPTION:** Full service restaurant, sports lounge and patio

**SIZE OF PREMISES:** 5,712 square feet rentable on main floor, No Charge 1,741 sq ft lower level