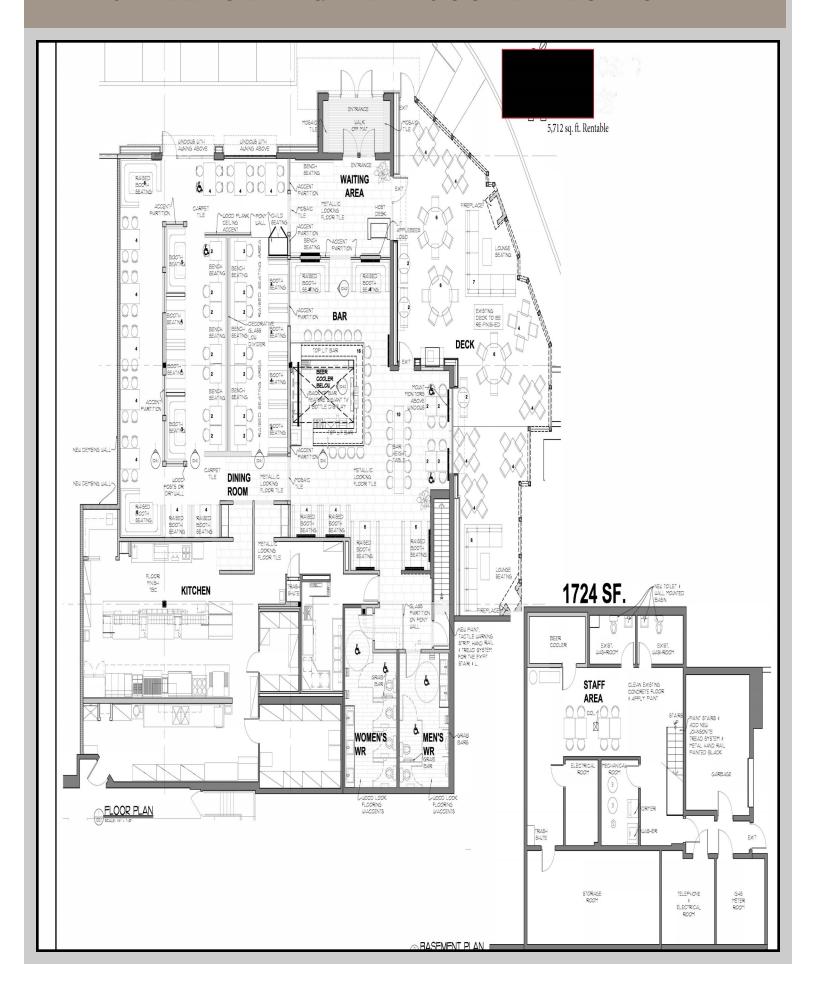

## FOR LEASE HIGH EXPOSURE RESTAURANT LOUNGE, PATIO

ADDRESS: Building 3660 - 20 Avenue NE, Premises 2121 - 36 Street NE T1Y 5S3

**DESCRIPTION:** Full service restaurant, sports lounge and patio

**SIZE OF PREMISES:** 5,712 square feet rentable on main floor, No Charge 1,741 sq ft lower level

Containing walk in cooler, staff room, staff washroom and storage

**DESIGNATION:** Licensed restaurant and bar with entrrtainment

CAPACITY: 100 seat dining room, 60 seat lounge, 40 seat patio, TBV

**LEASE TERM:** 5 -10 Year Term

**OPTION TO RENEW:** Yes

MINIMUM RENT: Starting at \$28.00 per sq ft per Annum

ADDITIONAL RENT: (2024) \$15.81 per sq ft per Annum

SIGNAGE: Fascia:\$500 per month, Pylon Double sided:\$500 per month

COMMENTS: High exposure Restaurant Available for Lease, East side of Sunridge Mall with direct exposure to mall and high traffic 36 Street NE 5,712 sq. ft. main floor full service restaurant / bar with entertainment area and Patio. Extensive buildout prime for a new concept. Large efficient kitchen, canopy, walk in cooler & freezer, dish pit, all existing equipment included, as is. Bonus Pay No Rent on the 1,741 sq. ft. lower containing loading area, walk in cooler, staff lockers and washroom, storage, laundry room, garbage and waste oil dump from kitchen, recycling disposal area.